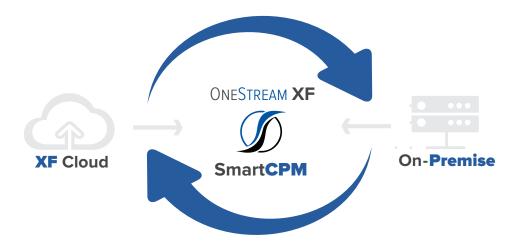

# ONESTREAM XF CLOUD

POWERED BY Microsoft Azure

99.95% Uptime Guaranteed

Move to and from on-premise and cloud

Guaranteed resources and performance on demand Organizations looking to replace spreadsheet or legacy corporate performance management (CPM) applications with a modern solution should be provided the choice of deploying the new solution in the way that best suits their requirements. Whether it's the cloud, on-premise, or a combination of both – Finance and IT departments should be offered flexibility, with the assurance that their critical corporate data will be secure and the system will provide the availability and performance they require.

#### **Flexible Deployment Options**

Architected from day one to take full advantage of the cloud. OneStream XF offers choice when it comes to deployment options. Deploy either on-premise or in the cloud with XF Cloud. By leveraging the Microsoft Azure<sup>®</sup> Cloud Platform, you get the right Corporate Performance Management deployment for your organization. OneStream lets you have it your way! Since OneStream was built for the cloud from the ground up, it's only a matter of hours to move from On-Premise to the Cloud or vice-versa. You can not only have it your way but have it your way any day!