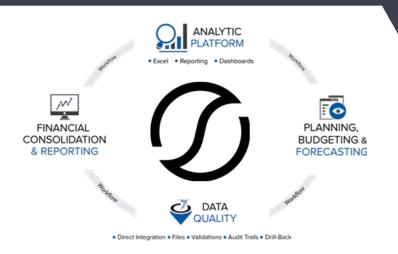

Corporate Performance Management (CPM) tools can be exceptionally powerful to businesses that wish to leverage data on a timely basis to drive business excellence. A CPM solution sits on top of different systems; be they multiple Enterprise Resource Planning (ERPs), or a combination of business systems. CPMs combine data from multiple sources, multiple legal entities, multiple global business units, and multiple currencies to quickly provide management consistent reporting and analysis across your organization. Aside from Management Reporting, Scorecards, and Analysis, a CPM is often used to generate SEC Reporting, Tax Reporting, and Lender Reporting... plus it can be leveraged to drive Intelligent Budgeting and Forecasting across your organization.

**CPM — Driving Business Excellence** shows the flow of data from your source systems through ETL (Extract, Transform, Load) tool and eventually generating reporting & analysis for both internal and external consumption.